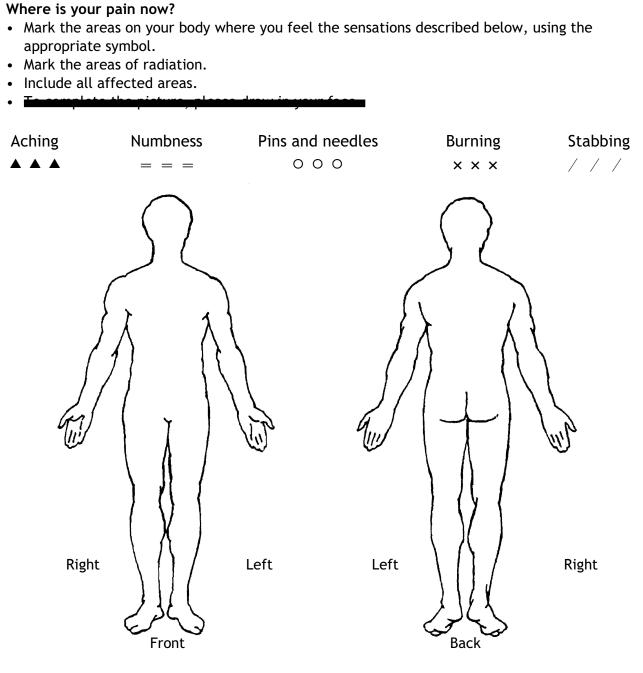

| er the                       | count                       | er) o              | r supplements that                                                                      | t you are t                                   | aking                                        |
|                                                                                                                                                                              |                                          |                              |                             |                    |                                                                                         |                                               |                                              |

# Patient Pain Drawing

Date



## How bad is your pain now?

Name

- Please mark with an X on the body form where the pain is worst now.
- Please mark on the line how bad your pain is now:

No pain \_\_\_\_\_\_ Worst \_\_\_\_\_ possible pain